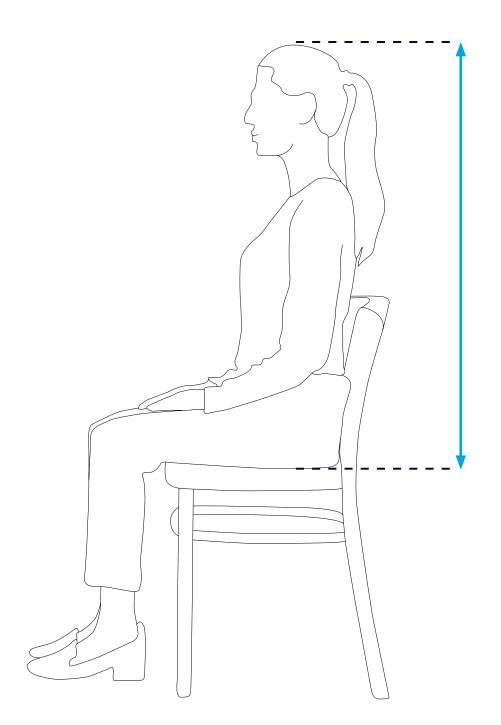

## **MEASURING YOUR HOOP HEIGHT**

Our hoop measurements are inside to inside diameters, so for this reason we would recommend that you sit on a chair with good posture and measure from the seat of the chair to the top of your head and add 5cm. We would advise getting a hoop closest to this measurement